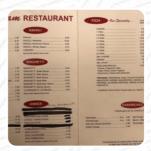

#### Pizza One Menu

https://menuweb.menu 104 E Superior St, Alma, MI 48801-1817, United States +19894633881 - http://pizzasamalma.com/

On this homepage, you can find the **complete <u>menu</u> of <u>Pizza</u> One from <u>Alma</u>. Currently, there are <b>25** meals and drinks up for grabs. Pizza Sam's has established itself as a local favorite, consistently delivering delicious, authentic flavors reminiscent of iconic pizza styles. Many patrons rave about the simplicity and freshness of the pies, suggesting that despite the restaurant's recent carry-out only status, the quality remains exceptional. Signature offerings, like the Sam's Special, along with vegetarian options, cater to a variety of tastes. While some early experiences have been mixed, with a few feeling let down by the quality of toppings on certain pizzas, the overall consensus is that Pizza Sam's is worth a visit—whether you're a local or traveling from afar.

## Pizza One Menu