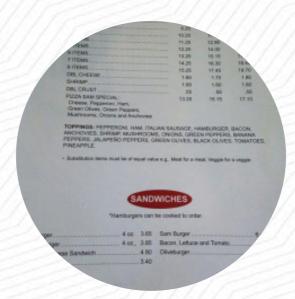

#### Pizza One Menu

https://menuweb.menu 104 E Superior St, Alma, MI 48801-1817, United States +19894633881 - http://pizzasamalma.com/

On this homepage, you can find the **complete <u>menu</u> of <u>Pizza</u> One from <u>Alma</u>. Currently, there are <b>25** meals and drinks up for grabs. Pizza Sam's has established itself as a local favorite, consistently delivering delicious, authentic flavors reminiscent of iconic pizza styles. Many patrons rave about the simplicity and freshness of the pies, suggesting that despite the restaurant's recent carry-out only status, the quality remains exceptional. Signature offerings, like the Sam's Special, along with vegetarian options, cater to a variety of tastes. While some early experiences have been mixed, with a few feeling let down by the quality of toppings on certain pizzas, the overall consensus is that Pizza Sam's is worth a visit—whether you're a local or traveling from afar.

## **Toppings**

**TOPPINGS** 

#### **Entrées**

**FRIED SHRIMP** 

**ANCHOVIES** 

**ONION RINGS** 

#### Pizza

**VEGGIE PIZZA** 

**VEGETARIAN PIZZA** 

**ITALIAN PIZZA** 

**CHEESE PIZZA** 

### Ingredients Used

**PORK MEAT** 

**HAM** 

**ONION** 

**MUSHROOMS** 

**BACON** 

**SHRIMP** 

**CHEESE** 