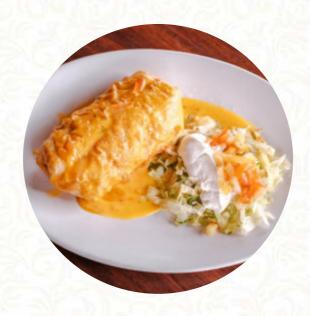

#### **ENCHILADA**

STREET TACOS

**GREEN ENCHILADAS** 

**TACO** 

**FISH TACOS** 

**CHIMICHANGA** 

GRILLED BLACKENED TILAPIA

\$12.0