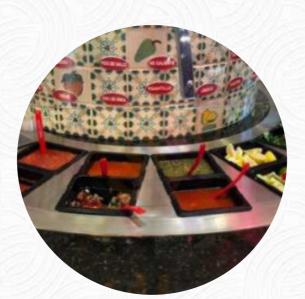

The food really is good, but every time I eat here I learn to expect less and less. Ordered a beef fajita it literally was a few pieces of beef on a flour shell... no veges, no rice, no beans straight up dry. Not that I antipated a sizzling platterfor a single fajita, but seriously... THAT was NOT a fajita. <u>read more</u>. The customers also appreciate the versatile, scrumptious <u>Mexican</u> cuisine, whose traditional dishes are prepared with corn, beans and spicy chilies, In the morning they serve a <u>varied breakfast</u> here.