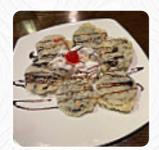

I have been coming here for many years and the service and eating are always fantastic. I get the steak Bento box and it's so much eating for such a low price. my man gets the holy roll with is great for those who love sushi without raw fish in it. one of my favorites in hattiesburg! <a href="read more">read more</a>. The diner is accessible and can therefore also be used with a wheelchair or physiological limitations. What <a href="User">User</a> doesn't like about Yamato Japan: Tried them for the first tonight but was completely disappointed. The sushi was practically ice cold, the shrimp seemed as if they were frozen, the batter become soggy then they rolled it up in the sushi roll. It had absolutely no flavor at all plus the order was incorrect and put together sloppy in the to go bags. Everything leaked into the bag soaking the containers and making a huge mess of things. The spring roll... <a href="read more">read more</a>. For you, Yamato Japan from Hattiesburg prepares fine sushi (e.g., Maki and Sashimi), in many other versions, with fresh ingredients like fish, vegetables and meat, and a lot of fresh vegetables, fish and meat are used to prepare easily digestible Japanese dishes. Here they also grill <a href="South American">South American</a> fresh seafood, meat, as well as beans and rice, The customers of the restaurant also consider the large variety of differing coffee and tea specialities that the