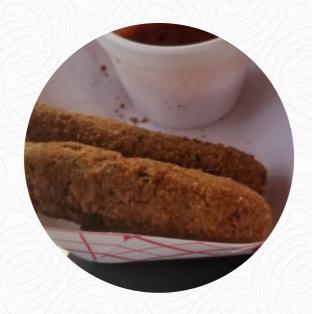

## Village Creamery Menu

Non Alcoholic Drinks

**ROOT BEER** 

**Burger** 

**CHEESEBURGER** 

**Snacks** 

**MOZZARELLA STICKS** 

Side Dishes