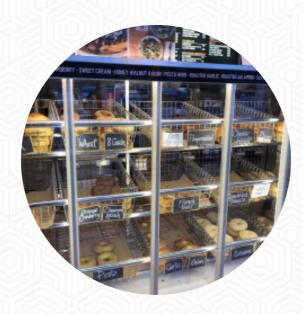

## **Woodinville Cafe Menu**

https://menuweb.menu 14170 Northeast Woodinville Duvall Road, Woodinville, 98072, United States Of America +14254891403 - http://woodinville.cafesinc.com/

Here you can find the <u>menu</u> of <u>Woodinville</u> Cafe in Woodinville. At the moment, there are 20 dishes and drinks on the food list. This beloved bagel shop has garnered a loyal following for its delicious offerings, including a variety of flavorful bagels and appealing cream cheese options. Customers rave about the quality, particularly the large, chewy bagels that rival those from NY. However, recent price increases have left some patrons disheartened, driving them to seek alternatives. While staff members generally provide friendly service, inconsistency has been noted, with reports of inattentiveness during busy times. The atmosphere, though charming, suffers from cleanliness issues, which could deter potential customers. Overall, it's a place of promise but with room for improvement.

**HASH BROWNS** 

**Toppings** 

**TOPPINGS** 

**Hot Drinks** 

**COFFEE** 

**Bread** 

**BAGEL** 

These Types Of Dishes Are Being Served