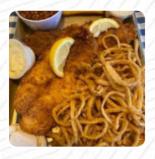

**BBQ** 

These types of dishes are being served

**TURKEY** 

**SALAD** 

**FISH** 

Ingredients Used

ONION

**PORK MEAT** 