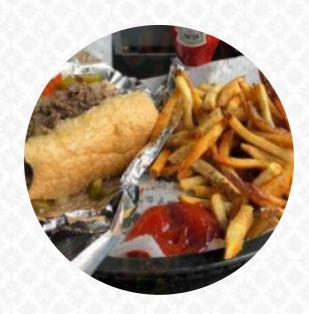

## Manhattan Firehouse Grill Menu

https://menulist.menu 12658 S Harlem Ave, 60463, Palos Heights, US, United States (+1)7085862015 - https://manhattanfirehousegrill.com/

Here you can find the menu of Manhattan Firehouse Grill in Palos Heights. At the moment, there are 25 meals and drinks on the card. You can inquire about *seasonal or weekly deals* via phone. What <u>User</u> likes about Manhattan Firehouse Grill:

one of the best kept secrets in palos! everything is fresh and made to order, not almost food drive by. order them by phone and pick them up when they need it quickly! support local family businesses " <a href="read more">read more</a>. Manhattan Firehouse Grill from Palos Heights is popular for its <a href="mouth-watering burgers">mouth-watering burgers</a>, to which **crispy fries**, **salads and other sides** are served, The **meat** is freshly prepared here on an open flame.