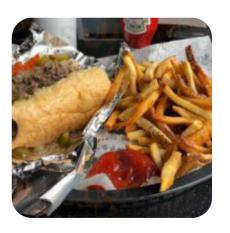

## Manhattan Firehouse Grill Menu

https://menulist.menu 12658 S Harlem Ave, 60463, Palos Heights, US, United States (+1)7085862015 - https://manhattanfirehousegrill.com/

Here you can find the menu of Manhattan Firehouse Grill in Palos Heights. At the moment, there are 25 meals and drinks on the card. You can inquire about *seasonal or weekly deals* via phone. What <u>User</u> likes about Manhattan Firehouse Grill:

one of the best kept secrets in palos! everything is fresh and made to order, not almost food drive by. order them by phone and pick them up when they need it quickly! support local family businesses " <a href="read more">read more</a>. Manhattan Firehouse Grill from Palos Heights is popular for its <a href="mouth-watering burgers">mouth-watering burgers</a>, to which **crispy fries**, **salads and other sides** are served, The **meat** is freshly prepared here on an open flame.