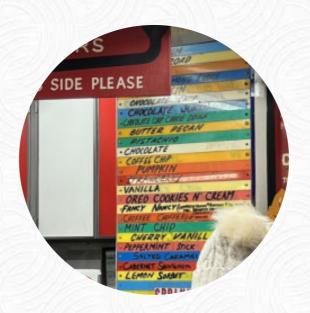

**MINT CHIP** 

Dessert - Mixs

**BUTTER PECAN** 

Havors & amp; Scoops OREO COOKIES N' CREAM

**Low Carb Flavors** WHITE CHOCOLATE RASPBERRY

### **Flavors**

CHERRY VANILLA PISTACHIO

## Ingredients Used

CHOCOLATE STRAWBERRY

Coffee MOCHA COFFEE COFFEE

#### Dessert

SORBET VANILLA ICE CREAM STRAWBERRY CHEESECAKE LEMON SORBET

## Ice cream\*

| VANILLA               |       |
|-----------------------|-------|
| BENNETT BARS          | \$4.3 |
| FUDGE BROWNIE MONSTER | \$6.0 |
| ROCKY ROAD            |       |
| BUBBLE GUM            |       |