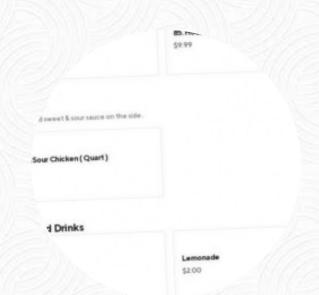

| For the small hunger |        | Chicken & duck                            |        |
|----------------------|--------|-------------------------------------------|--------|
| EGG ROLL             |        | 53. SESAME CHICKEN                        | \$16.0 |
| Soft drinks          |        | Options                                   |        |
| LEMONADE             |        | WINGS ONLY                                |        |
| Rice Dishes          |        | my fun                                    |        |
| CHICKEN FRIED RICE   |        | HOUSE SPECIAL MEI FUN                     | \$15.0 |
| Homemade Sauces      |        | Combination Platters                      |        |
| SWEET AND SOUR SAUCE | \$1.0  | C26. SHRIMP WITH GARLIC SAUCE COMBO PLATE | \$14.0 |
| Fried Rice           |        | Specialty Drinks                          |        |
| FRIED RICE           |        | PEACH                                     |        |
| Side Order           |        | <b>0.</b> 10. 1                           |        |
| FRIED CRISPY NOODLE  | \$1.0  | <b>Diet Dishes</b> 89. BEAN CURD SZECHUAN |        |
| Beverages            |        | STYLE                                     | \$16.0 |
| SWEET TEA            |        | Chow Mein or Chop Sue                     | y      |
| Chef's Special       |        | 87. MIXED VEGETABLE                       | \$13.0 |
| C1. SEAFOOD DELIGHT  | \$17.0 | Special Entree                            |        |
| Chef's Specials      |        | 93. SESAME TOFU                           | \$16.0 |
| C2. HAPPY FAMILY     | \$17.0 | Lo Mein (spaghetti)                       |        |
| Beverages & Dessert  |        | 48. CRAB MEAT LO MEIN                     |        |
| CANED SODA           | \$2.0  | Saucen                                    |        |
|                      |        |                                           |        |

61. QUART OF SWEET AND SOUR CHICKENT

Sweet and Sour

\$16.0

**KNOBLAUCHSAUCE** 

| Wings Combo                                     |           | Vegetables                            |        |
|-------------------------------------------------|-----------|---------------------------------------|--------|
| WINGS COMBO                                     |           | 88. BROCCOLI WITH GARLIC SAUCE        | \$13.0 |
| Vegetable Lunch Specials                        | J         | 91. BEAN CURD WITH GARLIC SAUCE       | \$16.0 |
| L28. BROCCOLI WITH GARLIC SAUCE LUNCH SPECIAL   | \$8.0     | Shrimp                                |        |
| Chef's Specialties                              |           | 72. SHRIMP WITH LOBSTER SAUCE         | \$16.0 |
| C23. DRAGON AND PHOENIX                         | \$17.0    | 74. SHRIMP WITH BROCCOLI              | \$16.0 |
| Fried Rice                                      |           | Chow Mei Fun                          |        |
| 27. REGULAR FRIED RICE                          |           | 95. BEEF MEI FUN                      | \$14.0 |
| 1                                               |           | 97. SINGAPORE MEI FUN                 | \$15.0 |
| Lunch Special Vegetables                        | )         |                                       |        |
| L5. VEGETABLE LO MEIN LUNCH SPECIAL             | \$8.0     | Mei Fun                               |        |
|                                                 |           | 94. CHICKEN MEI FUN                   | \$14.0 |
| Lunch Special                                   |           | 96. SHRIMP MEI FUN                    | \$14.0 |
| L15. BEEF WITH MIXED<br>VEGETABLE LUNCH SPECIAL | \$8.0     | Special Combo Plates                  |        |
| Bean Curd And Vegetabl                          | <b>le</b> | C27. SHRIMP WITH BROCCOLI COMBO PLATE | \$14.0 |
| 90. BEAN CURD WITH BLACK<br>BEAN SAUCE          | \$16.0    | C29. SHRIMP LO MEIN COMBO<br>PLATE    | \$14.0 |
| Combination Plates                              |           | Chicken Wing Specials                 |        |
| (Archived)                                      |           | 5 PIECE FRIED WHOLE WINGS COMBO       | \$14.0 |
| C1. VEGETABLE CHOW MEIN COMBO PLATE             | \$14.0    | 5 PIECE WHOLE FRIED WINGS             | \$11.0 |
| Choffs specialties                              |           | Appetizers                            |        |
| Chef's specialties                              |           | 03. CHICKEN EGG ROLL                  | \$2.0  |
| 92. GENERAL TSO'S TOFU                          | \$16.0    | 15. SWEET DONUT                       | \$7.0  |
| C3. FOUR SEASONS                                | \$17.0    | 16. FRIED BANANA                      | \$8.0  |