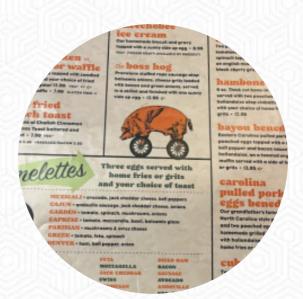

https://menulist.menu I #101 32940 Melbourne US I

5555 N Wickham Rd #101, 32940, Melbourne, US, United States (+1)3216004335 - http://backwaterflorida.com/





Here you can find the menu of Backwater Wickham Road in Melbourne. At the moment, there are **37** courses and drinks on the food list. You can inquire about <u>seasonal or weekly deals</u> via phone. What <u>User</u> likes about Backwater Wickham Road:

waiting is fun and worth eating. cooking our own pancakes are more fun than eating them. eating is good and the staff is friendly. for a rusty they expect about 20min or more, but it is worth it. <a href="read more">read more</a>. The fresh and tasty juices on the drinks menu perfectly complement the meals of the restaurant, You can also unwind at the bar with a **freshly tapp