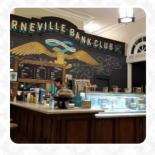

## Nimble Finn's Menu

https://menuweb.menu 16290 Main St, 95446, Guerneville, US, United States +17076669411 - http://www.nimbleandfinns.com

A comprehensive menu of Nimble Finn's from Guerneville covering all 40 menus and drinks can be found here on the menu. Nestled in a beautifully repurposed former bank, this charming ice cream shop has quickly become a beloved destination for dessert enthusiasts. Customers rave about its unique and delectable flavors, including the must-try Lavender Honeycomb and a delightful Cantaloupe sorbet. While visitors appreciate the high-quality ingredients and attentive service, some find the prices a bit steep, with certain items costing unexpectedly high. The inviting atmosphere, complete with a fun photo booth in the old vault, adds to the overall experience. Overall, this delightful ice cream spot promises unforgettable treats worth traveling for, making it a standout destination in downtown Guerneville.