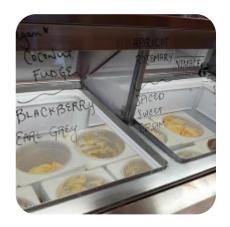

#### **Schwarze Tees**

**EARL GREY** 

## Nimble Finn's Menu

https://menuweb.menu 16290 Main St, 95446, Guerneville, US, United States +17076669411 - http://www.nimbleandfinns.com

A comprehensive menu of Nimble Finn's from Guerneville covering all 40 menus and drinks can be found here on the menu. Nestled in a beautifully repurposed former bank, this charming ice cream shop has quickly become a beloved destination for dessert enthusiasts. Customers rave about its unique and delectable flavors, including the must-try Lavender Honeycomb and a delightful Cantaloupe sorbet. While visitors appreciate the high-quality ingredients and attentive service, some find the prices a bit steep, with certain items costing unexpectedly high. The inviting atmosphere, complete with a fun photo booth in the old vault, adds to the overall experience. Overall, this delightful ice cream spot promises unforgettable treats worth traveling for, making it a standout destination in downtown Guerneville.