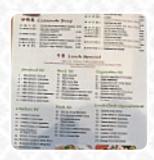

### Petite Soo Chow Menu

Salads

**MISTA** 

Side dishes

STICKY RICE

Beef

BEEF WITH YELLOW LEEKS AND DRY BEAN CURD \$14.0

Chicken

GENERAL TSO'S CHICKEN \$12.0

Starters

SESAME CHICKEN \$12.0

**Soup** 

**HOT AND SOUR SOUP** 

Noodle

**RAMEN** 

**Beef and lamb** 

SHREDDED BEEF WITH CHINESE \$13.0

Popular Items

IMPERIAL PLATE \$27.0

Saucen

**KNOBLAUCHSAUCE** 

**Condiments and Sauces** 

**MUSHROOM** 

These types of dishes are being served

SOUP

Meat

STEWED PORK RIBS WITH BROWN SAUCE \$15.0

SWEET AND SOUR PORK CHOP \$11.0

**Appetizers** 

SCALLION PANCAKE \$3.5

3 PIECE TURNIP CAKE \$4.5

3 COMBINATION APPETIZER \$17.0