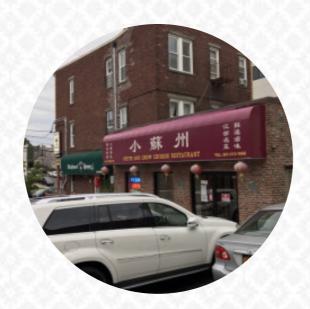

# **Petite Soo Chow**

607 Gorge Rd, 07010, Cliffside Park, US, United States

Opening Hours: Monday 11:00-22:00 Wednesday 11:00-22:00 Thursday 11:00-22:00 Friday 11:00-22:00 Saturday 11:00-22:00 Sunday 11:00-22:00