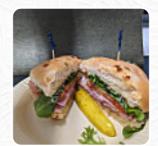

## Grandma B Sweet Treats Menu

https://menulist.menu 2716 Business, Hwy 35 N Bypass, 78382, Rockport, US, United States (+1)3614501041 - https://grandmabsweettreats.com/









A **complete** <u>menu</u> of Grandma B Sweet Treats from <u>Rockport</u> covering all **17** menus and drinks can be found here on the menu. For <u>changing offers</u>, please get in touch via phone or use the contact details provided on the website. What <u>User</u> likes about Grandma B Sweet Treats:

a variety of personalities with an amusing food. hogey brot with a ham sandwich is a tasty after a long day, plus a draw egg for dessert! I love talking to the staff while waiting for my lunch. <a href="read more">read more</a>. In pleasant weather you can even be served in the outdoor area, And into the accessible spaces also come clientele with wheelchairs or physical disabilities. At Grandma B Sweet Treats from Rockport, there are tasty sandwiches, small salads and other snacks for