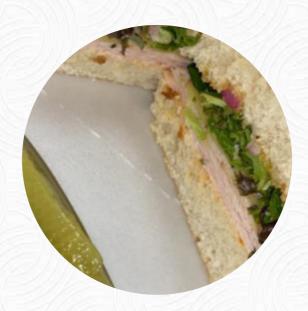

## Grandma B Sweet Treats Menu

https://menulist.menu 2716 Business, Hwy 35 N Bypass, 78382, Rockport, US, United States (+1)3614501041 - https://grandmabsweettreats.com/









A **complete** <u>menu</u> of Grandma B Sweet Treats from <u>Rockport</u> covering all **17** menus and drinks can be found here on the menu. For <u>changing offers</u>, please get in touch via phone or use the contact details provided on the website. What <u>User</u> likes about Grandma B Sweet Treats:

a variety of personalities with an amusing food. hogey brot with a ham sandwich is a tasty after a long day, plus a draw egg for dessert! I love talking to the staff while waiting for my lunch. <a href="read more">read more</a>. In pleasant weather you can even be served in the outdoor area, And into the acce