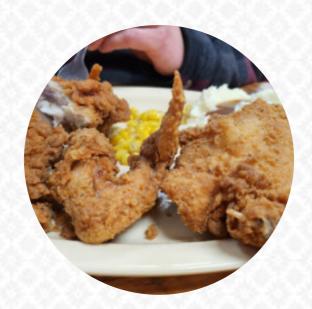

## Sunrise Drive-in Menu

https://menulist.menu
3624 E Palmetto St, 29506, Florence, US, United States
+18436627771 - http://sunrise-drive-in.poi.place/





On this webpage, you can find the *complete* <u>menu</u> of Sunrise Drive-in from Florence. Currently, there are **27** menus and drinks available. For seasonal or weekly deals, please contact the restaurant owner directly. You can also contact them through their website. What <u>User</u> likes about Sunrise Drive-in:

sunrise is simply a little more brilliant place to go lunch or dinner. eating is great and the service is amazing! the only thing is that we hold on Saturday and Sunday. <a href="read more">read more</a>. The premises on site are wheelchair accessible and can also be used with a wheelchair or physiological limitatio