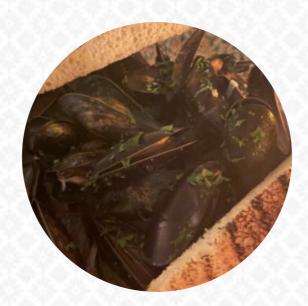

## Folly Menu

https://menulist.menu
33 West Main Street, Wilmington, USA, United States
+18024641333 - http://vtfolly.com/

On this site, you can find the complete menu of Folly from Wilmington. Currently, there are **18** menus and drinks available. For <u>seasonal or weekly deals</u>, please contact the restaurant owner directly. You can also contact them through their website. What <u>User</u> likes about Folly:

from Vermont. a must visit when they drive to mt. snow – a short 15 minutes drive away. eating was delicious and exquisite. the pairings were perfect with half the bottle champagner. the service was top-notch. the scene was romantic, rustic, intimate and characteristic of vermont vibes. read more. Folly from Wilmington is a relaxed coffee house, where you can enjoy a snack or cake with a warm coffee or a sweet chocolate, The guests of the establishment also consider the large variety of various coffee and tea specialities that the establishment offers. With fresh fish, meat, as well as corn and potatoes, here they also South American grill, At the bar, you can unwind with a freshly tapped beer or other alcoholic and non-alcoholic drinks.