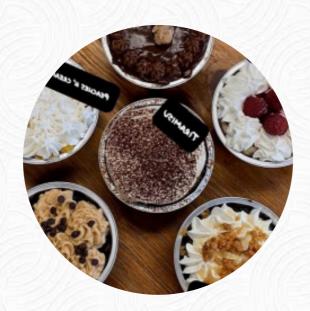

sweet hazel co. is amazing! everything is so delish, we are big fans of their sweetness bars. if they are new to veganism and miss their sweet bars such as twix, etc. here they find a great sub. they also work hard to grow, support and improve the vegan community in salt lake! great! updated by the previous review on 2021-09-18 <a href="read more">read more</a>. Are you looking for *pudding*? In Sweet Hazel Co you will find **magical desserts** that will certainly fulfill your cravings, and you can try tasty American meals like <a href="Burger or Barbecue">Burger or Barbecue</a>. Also, you have the option to indulge in fresh baked goods, here they serve a diverse brunch for breakfast.

**Sweets** 

**CHOCOLATE CAKE** 

Starters & Salads

**FRIES** 

**Breaded Special Rolls** 

**APPLES** 

Suba

**PHILLY** 

Hash Browns and Sides

**SCRAMBLED EGGS** 

Süße Desserts

**CREPES** 

**BROWNIE** 

Sandwiches & Hot Paninis

**BURRITO** 

CHEESE BURGER

Burgers

**MUSHROOM SWISS BURGER** 

B.L.T.

Dessert

**TWIX** 

**FLAN** 

Restaurant Category

**DESSERT** 