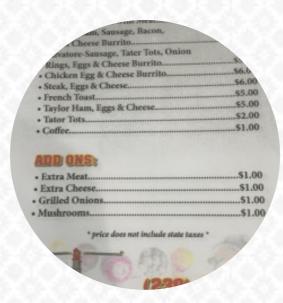

# Larrys Landing Food Truck Menu

#### Sandwiches & Hot Paninis

**BURRITO** 

Starters & Salads

**SHRIMP** 

Chicken

**CHICKEN CUTLET** 

**Breakfast** 

**BREAKFAST SANDWICH** 

Chicken dishes

**CHICKEN FINGERS** 

**Breaded Special Rolls** 

LOBSTER ROLL

**Breakfast Combos** 

**BREAKFAST BURRITO** 

Sandwiches

**CHEESE SANDWICH** 

**EGG CHEESE** 

Restaurant Category

**CUBAN** 

**BBQ** 

These types of dishes are being served

LOBSTER

**PANINI** 

**Ingredients Used** 

**MEAT** 

**BUTTER** 

**CHEESE** 

**EGG** 

**CRUDE** 

**CHICKEN** 