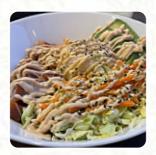

## **Quantum Leaf Menu**

https://menuweb.menu 1149 N State St (at Chestnut), Bellingham, Washington, USA, 98225, United States (+1)3606840283 - http://quantumleafbellingham.com









## **Quantum Leaf Menu**



### Side Dishes

**BROWN RICE** 

### **Sauces**

**MAYO** 

### **Beer**

**GINGER BEER** 

### **Japanese Specialties**

**MISO SOUP** 

### **Condiments And Sauces**

**HUMMUS** 

### **Restaurant Category**

**VEGAN** 

# These Types Of Dishes Are Being Served

SOUP

### Sushi Rolls

**SUSHI** 

**VEGGIE ROLL** 

### **Drinks**

**BEER** 

**DRINKS** 

### **Dessert**

**WAFFLE** 

**MOCHI** 

**CHEESECAKE** 

## Ingredients Used



TOFU
MISO
CHOCOLATE

**AVOCADO** 

**GINGER** 

**TUNA** 

**KIMCHI** 

**COCONUT** 

**MINT** 

## **Quantum Leaf**

1149 N State St (at Chestnut), Bellingham, Washington, USA, 98225, United States

#### **Opening Hours:**

Friday 12:00-19:00 Saturday 12:00-19:00 Monday 12:00-19:00