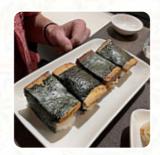

## **Quantum Leaf Menu**

https://menuweb.menu 1149 N State St (at Chestnut), Bellingham, Washington, USA, 98225, United States (+1)3606840283 - http://quantumleafbellingham.com









## **Quantum Leaf Menu**



### Side Dishes

**BROWN RICE** 

### **Sauces**

**MAYO** 

### **Beer**

**GINGER BEER** 

### **Japanese Specialties**

**MISO SOUP** 

### **Condiments And Sauces**

**HUMMUS** 

### **Restaurant Category**

**VEGAN** 

# These Types Of Dishes Are Being Served

SOUP

### Sushi Rolls

**SUSHI** 

**VEGGIE ROLL** 

### **Drinks**

**BEER** 

**DRINKS** 

### **Dessert**

**WAFFLE** 

**MOCHI** 

**CHEESECAKE** 

## Ingredients Used



TOFU
MISO
CHOCOLATE

**AVOCADO** 

**GINGER** 

**TUNA** 

**KIMCHI** 

**COCONUT** 

**MINT** 

## **Quantum Leaf**

1149 N State St (at Chestnut), Bellingham, Washington, USA, 98225, United States

#### **Opening Hours:**

Friday 12:00-19:00 Saturday 12:00-19:00 Monday 12:00-19:00