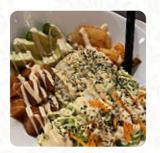

## **Quantum Leaf Menu**

https://menuweb.menu 1149 N State St (at Chestnut), Bellingham, Washington, USA, 98225, United States (+1)3606840283 - http://quantumleafbellingham.com









## **Quantum Leaf Menu**



### Side Dishes

**BROWN RICE** 

### **Sauces**

**MAYO** 

### **Beer**

**GINGER BEER** 

### **Japanese Specialties**

**MISO SOUP** 

### **Condiments And Sauces**

**HUMMUS** 

### **Restaurant Category**

**VEGAN** 

# These Types Of Dishes Are Being Served

SOUP

### Sushi Rolls

**SUSHI** 

**VEGGIE ROLL** 

### **Drinks**

**BEER** 

**DRINKS** 

### **Dessert**

**WAFFLE** 

**MOCHI** 

**CHEESECAKE** 

## Ingredients Used



TOFU
MISO
CHOCOLATE

**AVOCADO** 

**GINGER** 

**TUNA** 

**KIMCHI** 

**COCONUT** 

**MINT** 

## **Quantum Leaf**

1149 N State St (at Chestnut), Bellingham, Washington, USA, 98225, United States

#### **Opening Hours:**

Friday 12:00-19:00 Saturday 12:00-19:00 Monday 12:00-19:00