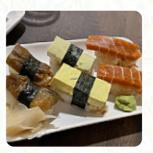

## **Quantum Leaf Menu**

https://menuweb.menu 1149 N State St (at Chestnut), Bellingham, Washington, USA, 98225, United States (+1)3606840283 - http://quantumleafbellingham.com









## **Quantum Leaf Menu**



### Side Dishes

**BROWN RICE** 

### **Sauces**

**MAYO** 

### **Beer**

**GINGER BEER** 

### **Japanese Specialties**

**MISO SOUP** 

### **Condiments And Sauces**

**HUMMUS** 

### **Restaurant Category**

**VEGAN** 

# These Types Of Dishes Are Being Served

SOUP

### Sushi Rolls

**SUSHI** 

**VEGGIE ROLL** 

### **Drinks**

**BEER** 

**DRINKS** 

### **Dessert**

**WAFFLE** 

**MOCHI** 

**CHEESECAKE** 

## Ingredients Used



TOFU
MISO
CHOCOLATE

**AVOCADO** 

**GINGER** 

**TUNA** 

**KIMCHI** 

**COCONUT** 

**MINT** 

## **Quantum Leaf**

1149 N State St (at Chestnut), Bellingham, Washington, USA, 98225, United States

#### **Opening Hours:**

Friday 12:00-19:00 Saturday 12:00-19:00 Monday 12:00-19:00