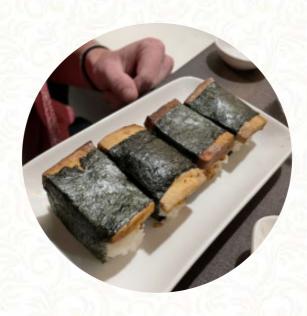

## **Quantum Leaf Menu**

https://menuweb.menu 1149 N State St (at Chestnut), Bellingham, Washington, USA, 98225, United States (+1)3606840283 - http://quantumleafbellingham.com









## **Quantum Leaf Menu**



### Side Dishes

**BROWN RICE** 

### **Sauces**

**MAYO** 

### **Beer**

**GINGER BEER** 

### **Japanese Specialties**

**MISO SOUP** 

### **Condiments And Sauces**

**HUMMUS** 

### **Restaurant Category**

**VEGAN** 

# These Types Of Dishes Are Being Served

SOUP

### Sushi Rolls

**SUSHI** 

**VEGGIE ROLL** 

### **Drinks**

**BEER** 

**DRINKS** 

### **Dessert**

**WAFFLE** 

**MOCHI** 

**CHEESECAKE** 

## Ingredients Used



TOFU
MISO
CHOCOLATE

**AVOCADO** 

**GINGER** 

**TUNA** 

**KIMCHI** 

**COCONUT** 

**MINT** 

## **Quantum Leaf**

1149 N State St (at Ch