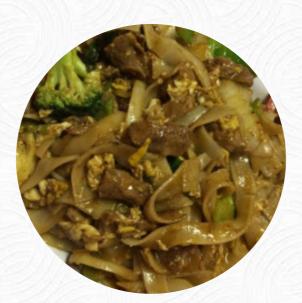

Im Thai Cuisine Menu

Fried Rice

**FRIED RICE** 

| Rice Selection             |        |
|----------------------------|--------|
| STEAMED WHITE RICE         | \$3.0  |
| Pasta's & Fried Rice       |        |
| GLASS NOODLES              | \$15.0 |
| Salads                     |        |
| HOUSE SALAD                | \$11.0 |
| LARB CHICKEN SALAD         | \$12.0 |
| Appetizers                 |        |
| FRIED TOFU                 | \$8.0  |
| TWO PIECE THAI SPRING ROLL | \$4.5  |
| These types of dishes are  |        |
| being served               |        |
| SALAD                      |        |
| WRAP                       |        |
| NOODLES                    |        |
| Ingredients Used           |        |
| TRAVEL                     |        |