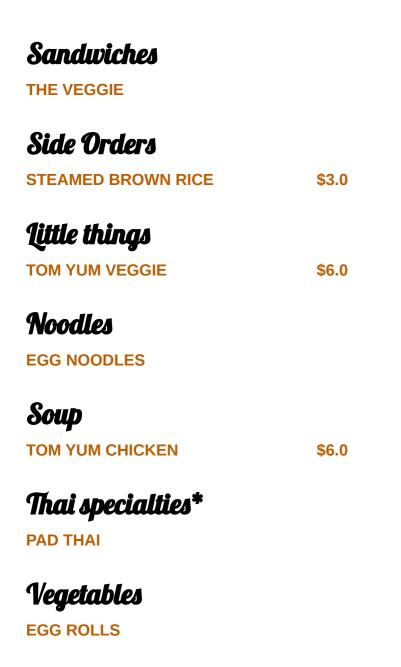

Im Thai Cuisine Menu

Fried Rice

**FRIED RICE** 

| Rice Selection             |        |
|----------------------------|--------|
| STEAMED WHITE RICE         | \$3.0  |
| Pasta's & Fried Rice       |        |
| GLASS NOODLES              | \$15.0 |
| Salads                     |        |
| HOUSE SALAD                | \$11.0 |
| LARB CHICKEN SALAD         | \$12.0 |
| Appetizers                 |        |
| FRIED TOFU                 | \$8.0  |
| TWO PIECE THAI SPRING ROLL | \$4.5  |
| These types of dishes are  |        |
| being served               |        |
| SALAD                      |        |
| WRAP                       |        |
| NOODLES                    |        |
| Ingredients Used           |        |
| TRAVEL                     |        |