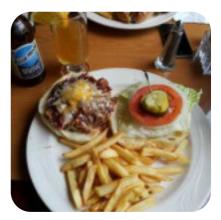

we've been here for years. on my plate no jelly was sought and the owner of the resturant was ridiculous and rude. she caused a gig in the restaurator when we spoke politely with her. will not come back <u>read more</u>. T K's Grill from <u>Mount Bethel</u> is valued for its **mouth-watering burgers**, to which <u>spicy fries</u>, <u>salads and other sides</u> are offered, You can also unwind at the bar with a cool beer or other alcoholic and non-alcoholic drinks. Many international cuisines are also known in the kitchen of the T K's Grill, The barbecue is freshly *cooked* here on an open flame.

#### These types of dishes are being served

BURGER SALAD SOUP STEAK