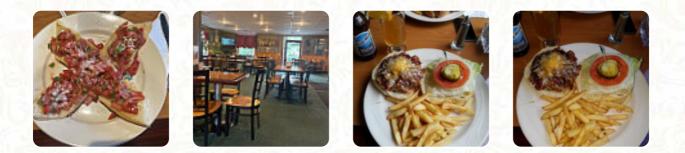

we've been here for years. on my plate no jelly was sought and the owner of the resturant was ridiculous and rude. she caused a gig in the restaurator when we spoke politely with her. will not come back <u>read more</u>. T K's Grill from <u>Mount Bethel</u> is valued for its **mouth-watering burgers**, to which <u>spicy fries</u>, <u>salads and other sides</u> are offered, You can also unwind at the bar with a cool beer or other alcoholic and non-alcoholic drinks. Many international cuisines are also known in the kitchen of the T K's Grill, The barbecue is freshly *cooked* here on an open flame.

#### These types of dishes are being served

BURGER SALAD SOUP STEAK