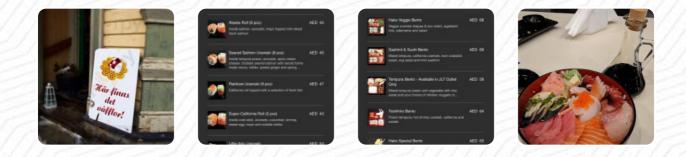

# hako Sushi Express Speisekarte

<u>https://speisekarte.menu/</u> Marasi Drive, ذبي I-, United Arab Emirates, Nqutu **+9718004256** 



# hako Sushi Express Speisekarte



#### Salads

SEAWEED SALAD

# Sushi Rolls

SUSHI

# Sushi\*

SASHIMI

## Sauces

MAYONNAISE

## Appetizer

TEMPURA

#### Japanese specialties

SAKE

#### Asian

GYOZA

# Sides

WASABI

#### **Restaurant Category**

DESSERT

#### Ingredients

CHEESE ONION SEAFOOD GINGER UNAGI

### Mains

NOODLES SALAD CHICKEN ICE CREAM DESSERTS

# hako Sushi Express

Marasi Drive, دُبي I-, United Arab Emirates, Nqutu

#### Öffnungszeiten:

Montag 11:00-23:30 Dienstag 11:00-23:30 Mittwoch 11:00-23:30 Donnerstag 11:00-23:30 Freitag 11:00-23:30 Samstag 11:00-23:30 Sonntag 11:00-23:30



Gemacht mit speisekarte.menu