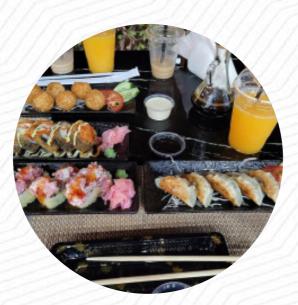

# hako Sushi Express Speisekarte

<u>https://speisekarte.menu/</u> Marasi Drive, ذبي I-, United Arab Emirates, Nqutu **+9718004256** 



# hako Sushi Express Speisekarte



#### Salads

SEAWEED SALAD

# Sushi Rolls

SUSHI

# Sushi\*

SASHIMI

## Sauces

MAYONNAISE

## Appetizer

TEMPURA

#### Japanese specialties

SAKE

#### Asian

GYOZA

# Sides

WASABI

#### **Restaurant Category**

DESSERT

#### Ingredients

CHEESE ONION SEAFOOD GINGER UNAGI

### Mains

NOODLES SALAD CHICKEN ICE CREAM DESSERTS

# hako Sushi Express

Marasi Drive, دُبي I-, United Arab Emirates, Nqutu

#### Öffnungszeiten:

Montag 11:00-23:30 Dienstag 11:00-23:30 Mittwoch 11:00-23:30 Donnerstag 11:00-23:30 Freitag 11:00-23:30 Samstag 11:00-23:30 Sonntag 11:00-23:30



Gemacht mit speisekarte.menu