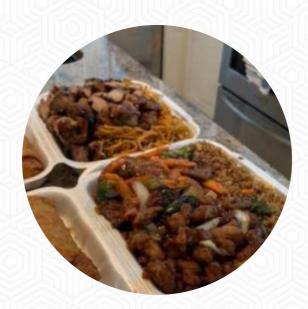

Took my family for a quick lunch visit at 12:35pm! They only had 4 meat options and wouldn't make a sushi roll from their menu because it would take too long. They didn't even have the most basic sweet and sour chicken nor general tso. Last thing is they make you were a mask but the server didn't have a mask on themselves!! Will never be back never!!!! <a href="read more">read more</a>. In the Tokyo Express from Port Isabel, a lot of freshly harvested vegetables, fish, and meat are used to prepare healthy, flavorful Japanese dishes, on the daily specials there are also a lot of **Asian dishes.** Many guests also especially enjoy the versatile, scrumptious Chinese cuisine, tasty particularly are the *Sushi* and specialties like **Sashimi** that this place is known for.