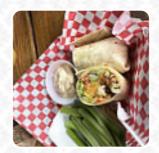

# These Types Of Dishes Are Being Served

SALAD

**QUESADILLAS** 

**PANINI** 

**BURGER** 

**CHICKEN** 