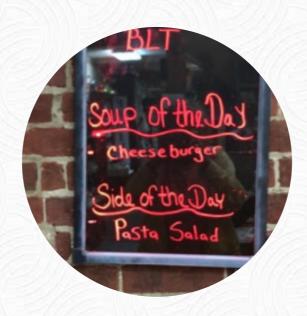

# These Types Of Dishes Are Being Served

LAMB BREAD PANINI

**DESSERTS** 

**SOUP** 

**SANDWICH** 

**CHICKEN** 

**SALAD** 