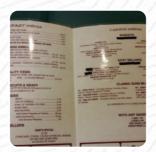

## Lighthouse Cafe Menu

https://menulist.menu
213 N Main St, 45356, Piqua, US, United States
+19377780035 - http://www.facebook.com/LighthouseCafePiqua/

Here you can find the menu of Lighthouse Cafe in <a href="Piqua">Piqua</a>. At the moment, there are 20 dishes and drinks on the menu. You can inquire about seasonal or weekly deals via phone. What <a href="User">User</a> likes about Lighthouse Cafe: always a pleasure to eat there, breakfast or lunch, good eating, personal are really friendly and always directly on the things. love this place, never disappointed. <a href="read more">read more</a>. The restaurant offers free WLAN for its visitors, And into the accessible rooms also come visitors with wheelchairs or physical limitations. If the weather conditions are right, you can also have something to eat outside. What <a href="User">User</a> doesn't like about Lighthouse Cafe: the personal was very accentuated. I had breakfast; the eggs, hot kakao, and the toast were very good, but I wasn't for the domestic pommes, nor the sausage paste. <a href="read more">read more</a>. Lighthouse Cafe from Piqua is a relaxed coffee house, where you can enjoy a snack or cake with a <a href="warm coffee">warm coffee or a sweet chocolate</a>, Furthermore, the customers of the restaurant enjoy the large selection of the various coffee and tea specialities that the establishment has available. Surely, it's also a nice experience to feel like in the Wild West once, to drink and consume like the cowboys or even the bandits with a drink or two paired with onion rings and a nice juicy burger,