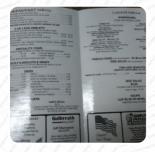

## Lighthouse Cafe Menu

https://menulist.menu
213 N Main St, 45356, Piqua, US, United States
+19377780035 - http://www.facebook.com/LighthouseCafePiqua/

Here you can find the menu of Lighthouse Cafe in <a href="Piqua">Piqua</a>. At the moment, there are 20 dishes and drinks on the menu. You can inquire about seasonal or weekly deals via phone. What <a href="User">User</a> likes about Lighthouse Cafe: always a pleasure to eat there, breakfast or lunch, good eating, personal are really friendly and always directly on the things. love this place, never disappointed. <a href="read more">read more</a>. The restaurant offers free WLAN for its visitors, And into the accessible rooms also come visitors with wheelchairs or physical limitations. If the weather conditions are right, you can also have something to eat outside. What <a href="User">User</a> doesn't like about Lighthouse Cafe: the personal was very accentuated. I had breakfast; the eggs, hot kakao, and the toast were very good, but I wasn't for the domestic pommes, nor the sausage paste. <a href="read more">read more</a>. Lighthouse Cafe from Piqua is a relaxed coffee house, where you can enjoy a snack or cake with a <a href="warm coffee">warm coffee or a sweet chocolate</a>, Furthermore, the customers of the restaurant enjoy the large selection of the various coffee and tea specialities that the establishment has available. Surely, it's also a nice experience to feel like in the Wild West once, to drink and consume like the cowboys or even the bandits with a drink or two paired with onion rings and a nice juicy burger,