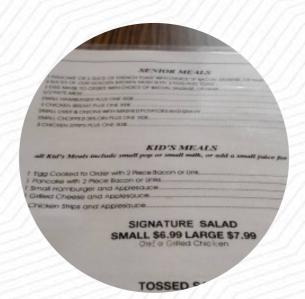

## Lighthouse Cafe Menu

https://menulist.menu
213 N Main St, 45356, Piqua, US, United States
+19377780035 - http://www.facebook.com/LighthouseCafePiqua/

Here you can find the menu of Lighthouse Cafe in <a href="Piqua">Piqua</a>. At the moment, there are 20 dishes and drinks on the menu. You can inquire about seasonal or weekly deals via phone. What <a href="User">User</a> likes about Lighthouse Cafe: always a pleasure to eat there, breakfast or lunch, good eating, personal are really friendly and always directly on the things. love this place, never disappointed. <a href="read more">read more</a>. The restaurant offers free WLAN for its visitors, And into the accessible rooms also come visitors with wheelchairs or physical limitations. If the weather conditions are right, you can also have something to eat outside. What <a href="User">User</a> doesn't like about Lighthouse Cafe: the personal was very accentuated. I had breakfast; the eggs, hot kakao, and the toast were very good, but I wasn't for the domestic pommes, nor the sausage paste. <a href="read more">read more</a>. Lighthouse Cafe from Piqua is a relaxed coffee house, where you can enjoy a snack or cake with a <a href="warm coffee">warm coffee or a sweet chocolate</a>, Furthermore, the customers of the restaurant enjoy the large selection of the various coffee and tea specialities that the establishment has available. Surely, it's also a nice experience to feel like in the Wild West once, to drink and consume like the cowboys or even the bandits with a drink or two paired with onion rings and a nice juicy burger,