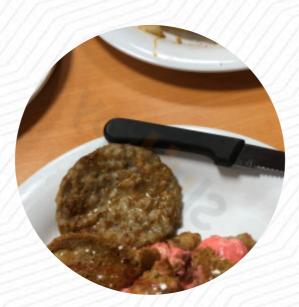

I had the vegan Tofu Scramble Burrito. It was just okay. It lacked basic spice (salt / pepper) and the ingredients did not seem fresh. The cut avocado didn't even seem fresh. The staff is very friendly. <u>read more</u>. The Speckled Egg Cafe from Fort Myers is a relaxed café, where you can have a small snack or cake with a <u>hot coffee or a</u> <u>sweet chocolate</u>, They also present nice **South American** cuisine to you on the menu. In this restaurant there is also an extensive diversity of coffee and tea specialties not to forget, there are also delectable <u>vegetarian</u> recipes on the menu.