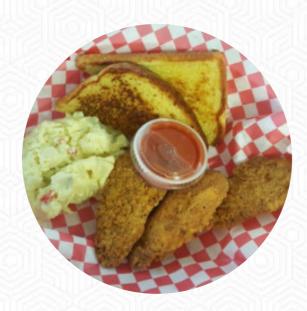

that is the most friendly and friendly little cafe. the owners are so good people and eating is always freshly cooked and lets them feel fed with this farm. Do not miss this place! <a href="read more">read more</a>. The diner is accessible and can therefore also be used with a wheelchair or physiological disabilities, and there is free WiFi. If you want to try delightful American courses like burgers or barbecue, Horseshoe Cafe Catering from Sidney is the place to be, Especially, many guests are looking forward to the diverse, delicious Mexican cuisine. In the end, this restaurant also offers you a rich variety of different, already prepared delicacies, Naturally, you should also taste the **tasty burgers**, accompanied by sides like fries, salads, or wedges provided.