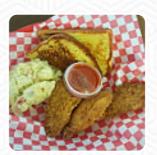

that is the most friendly and friendly little cafe. the owners are so good people and eating is always freshly cooked and lets them feel fed with this farm. Do not miss this place! <a href="read more">read more</a>. The diner is accessible and can therefore also be used with a wheelchair or physiological disabilities, and there is free WiFi. If you want to try delightful American courses like burgers or barbecue, Horseshoe Cafe Catering from Sidney is the place to be, Especially, many guests are looking forward to the diverse, delicious Mexican cuisine. In the end, this restaurant also offers you a rich variety of different, already prepared delicacies, Naturally, you should also taste the **tasty burgers**, accompanied by sides like fries, salads, or wedges provided.