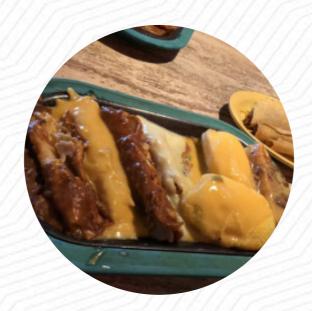

I had not been here in 25 years. The food was average. Ice cream machine was not working. The meat is average. No real Mexican salsa. The waitress was EXCELLENT! The server was... Not a happy person. I won't come back to eat here. Next time I'll order 40 flautas. The flautas are delicious. <a href="read more">read more</a>. Get excited about the diverse, fine <a href="Mexican cuisine">Mexican cuisine</a>, which is traditionally cooked with corn, beans and chilies (hot peppers), Furthermore, the sugar-sweet treats of this local sparkle not only in the eyes of our young guests. Without doubt, the right drink enhances every meal; with this thought in mind, this <a href="gastropub">gastropub</a> offers a wide diversity of scrumptious and local alcoholic beverages like beer or wine, At the bar, you can relax with a <a href="cook beer">cool beer</a> or other alcoholic and non-alcoholic drinks.