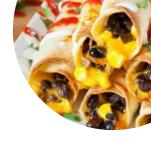

I had not been here in 25 years. The food was average. Ice cream machine was not working. The meat is average. No real Mexican salsa. The waitress was EXCELLENT! The server was... Not a happy person. I won't come back to eat here. Next time I'll order 40 flautas. The flautas are delicious. <a href="read more">read more</a>. Get excited about the diverse, fine <a href="Mexican cuisine">Mexican cuisine</a>, which is traditionally cooked with corn, beans and chilies (hot peppers), Furthermore, the sugar-sweet treats of this local sparkle not only in the eyes of our young guests. Without doubt, the right drink enhances every meal; with this thought in mind, this <a href="gastropub">gastropub</a> offers a wide diversity of scrumptious and local alcoholic beverages like beer or wine, At the bar, you can relax with a <a href="cook beer">cool beer</a> or other alcoholic and non-alcoholic drinks.