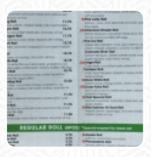

### Fù Shì Shòu Sī Menu

#### https://menulist.menu

1304 North US-281, Suite101, Marble Falls, USA, MARBLE FALLS, United States (+1)8306377757 - http://www.fujimarblefalls.com





A <u>complete menu of Fù Shì Shòu Sī</u> from <u>MARBLE FALLS</u> covering all 17 menus and drinks can be found here on the card. For seasonal or weekly deals, please get in touch via phone or use the contact details provided on the website. What <u>User</u> likes about Fù Shì Shòu Sī:

excellent sushi! fresh and tasty with so many options. great menu, great service. marble if is happy to have such a high quality restaurant. this is our new favorite place by far. read more. The rooms in the restaurant are wheelchair accessible and can also be used with a wheelchair or physiological disabilities. What User doesn't like about Fù Shì Shòu Sī:

we saw the sign and read a few reviews, so we decided to stop at lunch. we have read an evaluation in which it is called "the best sushi in marble