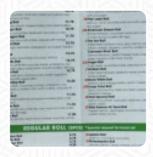

### Fù Shì Shòu Sī Menu

#### https://menulist.menu

1304 North US-281, Suite101, Marble Falls, USA, MARBLE FALLS, United States (+1)8306377757 - http://www.fujimarblefalls.com





A <u>complete menu of Fù Shì Shòu Sī</u> from <u>MARBLE FALLS</u> covering all 17 menus and drinks can be found here on the card. For seasonal or weekly deals, please get in touch via phone or use the contact details provided on the website. What <u>User</u> likes about Fù Shì Shòu Sī:

excellent sushi! fresh and tasty with so many options. great menu, great service. marble if is happy to have such a high quality restaurant. this is our new favorite place by far. read more. The rooms in the restaurant are wheelchair accessible and can also be used with a wheelchair or physiological disabilities. What User doesn't like about Fù Shì Shòu Sī:

we saw the sign and read a few reviews, so we decided to stop at lunch. we have read an evaluation in which it is called "the best sushi in marble if