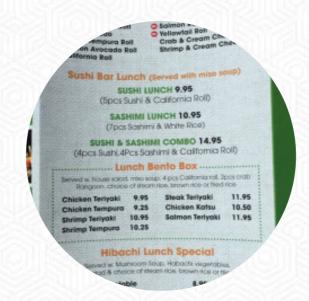

### Fù Shì Shòu Sī Menu

#### https://menulist.menu

1304 North US-281, Suite101, Marble Falls, USA, MARBLE FALLS, United States (+1)8306377757 - http://www.fujimarblefalls.com





A <u>complete menu of Fù Shì Shòu Sī</u> from <u>MARBLE FALLS</u> covering all 17 menus and drinks can be found here on the card. For seasonal or weekly deals, please get in touch via phone or use the contact details provided on the website. What <u>User</u> likes about Fù Shì Shòu Sī:

excellent sushi! fresh and tasty with so many options. great menu, great service. marble if is happy to have such a high quality restaurant. this is our new favorite place by far. read more. The rooms in the restaurant are wheelchair accessible and can also be used with a wheelchair or physiological disabilities. What User d