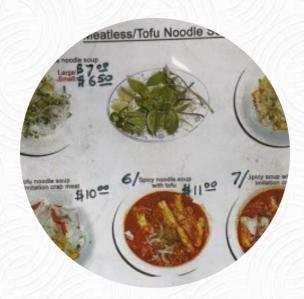

## Ninh Kieu Menu

**Appetizers** 

**SPRING ROLLS** 

Starters & Salads

**SHRIMP** 

Sauces

**ERDNUSSSAUCE** 

For the small hunger

**EGG ROLL** 

Vegetables

**EGG ROLLS** 

Coffee

**COFFEE** 

McCafé® Coffees

**ICED COFFEE** 

These types of dishes are being served

**NOODLES** 

**PANINI** 

**SOUP** 

**Ingredients Used** 

**CHICKEN** 

**TRAVEL** 

**TOFU** 

**MEAT** 