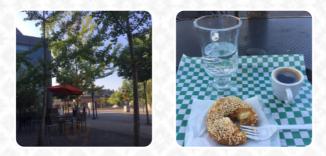

Small independent donut shop next to the Sherwood library. Offers ice cream, donuts, coffee drinks. Inside and outside seating.Brewed coffee refills are one dollar.Clean, cold atmosphere.Ice cream flavors were mislabeled and the server didn't care that I was confused by that. Slight language barrier but we eventually figured it out.Good donuts but the donut holes all tasted the same.I go there every time I'm in Sherw... read more. A visit to Sesame Donuts Cafe At Sherwood is particularly valuable due to the comprehensive range of coffee and tea specialties, Furthermore, you can get sweet treats, cake, simple snacks and chilled refreshments and hot beverages here. In case you want to have breakfast, a **versatile brunch** is offered to you, The fine <u>sandwiches</u>, small salads and other snacks are also suitable for a snack.