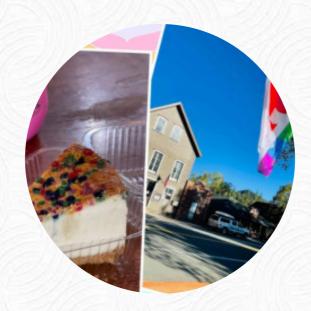

I had the breakfast burrito while I was there. pretty good and huge. I had to try a piece of cheesecake, but wanted to wait until I came home. the woman who edited the load (I did not get her name, created a replacement cooler for me! I was there and a caramel mocha, which was really good. the cheesecake was incredible! not too rich, much taste. I meet this place again and again when I am close! read more. In pleasant weather you can even eat and drink in the outdoor area, And into the accessible spaces also come guests with wheelchairs or physical limitations. A visit to Out West Cafe Dollface Cheesecakes is particularly valuable due to the large variety of coffee and tea specialties, here they serve a comprehensive brunch in the morning. Even if you're only a bit hungry, you can still treat yourself to one of the fine sandwiches, a small salad or another snack, You'll also find tasty bites, cake, small snacks and chilled refreshments and hot beverages here.