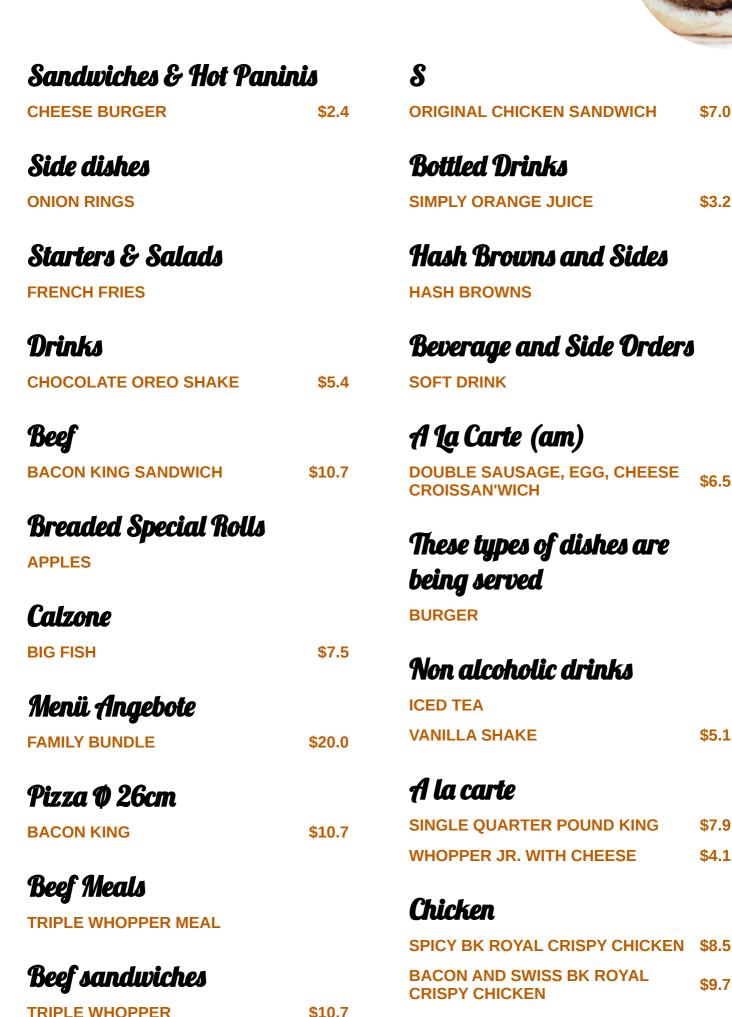

#### Impossible **IMPOSSIBLE WHOPPER MEAL IMPOSSIBLE WHOPPER** \$9.6 King Jr. Meals **4 PC. NUGGET KING JR MEAL** \$6.7 DOUBLE CHEESEBURGER KING JR \$7.5 MEAL King Jr™ Meals HAMBURGER KING JR MEAL \$6.7 CHEESEBURGER KING JR MEAL \$7.0 Sweets and Treats **CHOCOLATE SHAKE** \$5.1 STRAWBERRY SHAKE \$5.1 Singel **DOUBLE WHOPPER** \$9.5 WHOPPER JR. \$3.5 **Breakfast Beverages BK CAFÉ COFFEE BK CAFÉ VANILLA ICED** BK CAF \$2.6 **COFFEE MEDIUM BK CAFÉ MOCHA ICED** \$2.6 **COFFEE MEDIUM**

#### Dessert

| HERSHEY'S SUNDAE PIE       | \$2.5 |
|----------------------------|-------|
| TWO CHOCOLATE CHIP COOKIES | \$1.2 |
| SOFT SERVE CUP             | \$1.6 |
| "SPIDER-VERSE" SUNDAE      | \$3.1 |

### Meals

SINGLE QUARTER POUND KING MEAL SPICY BK ROYAL CRISPY CHICKEN MEAL BACON KING MEAL BIG KING MEAL

# Burgers

| WHOPPER                   | \$8.2 |
|---------------------------|-------|
| BACON CHEESEBURGER        | \$3.1 |
| DOUBLE CHEESEBURGER       | \$3.6 |
| BACON DOUBLE CHEESEBURGER | \$4.5 |
| CHEESEBURGER MEAL         |       |

### Beverages

| 51            | CAPRI SUN APPLE<br>JUICE                      | \$1.9 |
|---------------|-----------------------------------------------|-------|
|               | BOTTLED NESTLÉ<br>PURE LIFE PURIFIED<br>WATER | \$2.4 |
| FAT FREE MILK |                                               | \$2.6 |
| CLASSIC O     | REO SHAKE                                     | \$5.4 |
| FROZEN CO     | DKE                                           |       |
| FROZEN FA     | NTA WILD CHERRY                               |       |

Combo Meals

WHOPPER MEAL DOUBLE WHOPPER MEAL WHOPPER JR. MEAL BACON KING SANDWICH MEAL ORIGINAL CHICKEN SANDWICH MEAL BIG FISH SANDWICH MEAL

### Meals (pm)

"SPIDER-VERSE" WHOPPER MEAL BBQ BACON WHOPPER JR. MEAL BK ROYAL CRISPY CHICKEN MEAL BACON AND SWISS BK ROYAL CRISPY CHICKEN MEAL SINGLE IMPOSSIBLE KING MEAL 9 PC. CHICKEN FRIES MEAL 8 PC. CHICKEN NUGGETS MEAL

# A La Carte (pm)

| "SPIDER-VERSE" WHOPPER         | \$8.1 |
|--------------------------------|-------|
| BBQ BACON WHOPPER JR.          | \$5.4 |
| <b>BK ROYAL CRISPY CHICKEN</b> | \$7.9 |
| SINGLE IMPOSSIBLE KING         | \$8.8 |
| 8 PC. CHICKEN NUGGETS          | \$3.1 |
| 9 PC. CHICKEN FRIES            | \$5.0 |
| BIG KING                       | \$5.4 |

### **Popular Items**

SAUSAGE, EGG CHEESE CROISSAN'WICH MEAL

HAM, EGG CHEESE CROISSAN'WICH MEAL

EGG-NORMOUS BURRITO MEAL

| SAUSAGE, EGG CHEESE<br>CROISSAN'WICH | \$5.9 |
|--------------------------------------|-------|
| BACON, EGG CHEESE<br>CROISSAN'WICH   | \$5.9 |
| BACON EGG CROISSAN'WICH              | \$4.4 |
| EGG-NORMOUS BURRITO                  | \$6.1 |
| 5 PC. FRENCH TOAST STICKS            | \$3.2 |

# Breakfast Entrees

|               | HAM, EGG CHEESE<br>CROISSAN'WICH | \$5.9        |
|---------------|----------------------------------|--------------|
| Contractory P | SAUSAGE EGG<br>CROISSAN'WICH     | \$4.4        |
| HAM EGG C     | ROISSAN'WICH                     | \$4.4        |
| EGG CHEES     | SE CROISSAN'WICH                 | \$3.9        |
| SAUSAGE,      | EGG CHEESE BISCUIT               | \$5.9        |
| BACON, EG     | G CHEESE BISCUIT                 | <b>\$5.9</b> |
| HAM, EGG      | CHEESE BISCUIT                   | \$5.9        |
| SAUSAGE E     | EGG BISCUIT                      | \$4.4        |
| BACON EG      | G BISCUIT                        | \$4.4        |
| HAM EGG E     | BISCUIT                          | \$4.4        |
| EGG CHEES     | SE BISCUIT                       | \$3.9        |

### Breakfast Meals

DOUBLE SAUSAGE, EGG, CHEESE CROISSAN'WICH MEAL

BACON, EGG CHEESE CROISSAN'WICH MEAL

| SAUSAGE EGG CROISSAN'WICH MEAL   |
|----------------------------------|
| BACON EGG CROISSAN'WICH MEAL     |
| HAM EGG CROISSAN'WICH MEAL       |
| EGG CHEESE CROISSAN'WICH MEAL    |
| SAUSAGE, EGG CHEESE BISCUIT MEAL |
| BACON, EGG CHEESE BISCUIT MEAL   |
| HAM, EGG CHEESE BISCUIT MEAL     |
| SAUSAGE EGG BISCUIT MEAL         |
| BACON EGG BISCUIT MEAL           |
| HAM EGG BISCUIT MEAL             |
| EGG CHEESE BISCUIT MEAL          |
| 2 BREAKFAST BURRITO JR. MEAL     |
| 5 PC. FRENCH TOAST MEAL          |