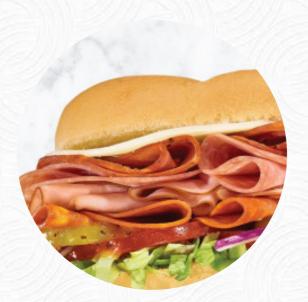

### Subway Menu

<u>https://menulist.menu</u> 1940 Waddy Rd, 40076, Waddy, US, United States (+1)5028290157 - https://restaurants.subway.com/united-states/ky/waddy/1940waddy-road?y\_source=1\_MTQ5ODQwNTQtNjMwLWxvY2F0aW9uLndlYnNpdGU%3D



Here you can find the menu of Subway in Waddy. At the moment, there are 22 courses and drinks on the menu. You can inquire about seasonal or weekly deals via phone. What User likes about Subway:
Sandwich was good. They do not participate in the Subway rewards program or any of the specials. 6 inch subs in the \$6 range EXPENSIVE!! Footlongs standard pricing. read more. The rooms on site are wheelchair accessible and can also be used with a wheelchair or physiological limitations. What User doesn't like about Subway:

As a place to work, this isn't the