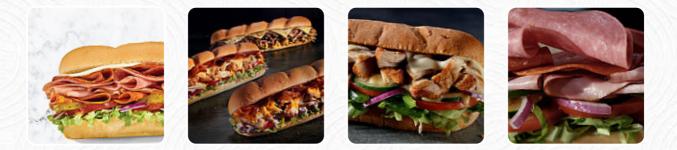

### Subway Menu

<u>https://menulist.menu</u> 1940 Waddy Rd, 40076, Waddy, US, United States (+1)5028290157 - https://restaurants.subway.com/united-states/ky/waddy/1940waddy-road?y\_source=1\_MTQ5ODQwNTQtNjMwLWxvY2F0aW9uLndlYnNpdGU%3D



Here you can find the menu of Subway in Waddy. At the moment, there are 22 courses and drinks on the menu. You can inquire about seasonal or weekly deals via phone. What User likes about Subway:
Sandwich was good. They do not participate in the Subway rewards program or any of the specials. 6 inch subs in the \$6 range EXPENSIVE!! Footlongs standard pricing. read more. The rooms on site are wheelchair accessible and can also be used with a wheelchair or physiological limitations. What User doesn't like about Subway:

As a place to work, this isn't the place. I worked there in early 2021. They act friendly at first but quickly throw you to the wolves with very little training. Would not recommend. <u>read more</u>. At Subway in <u>Waddy</u>, you get a tasty brunch in the morning and you c