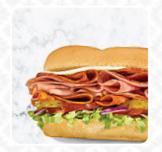

## **Subway Menu**

https://menuweb.menu 10913 FM 1484 Rd, 77303, Conroe, US, United States

+19367562241 - https://restaurants.subway.com/united-states/tx/conroe/10913-fm-1484-road?utm\_source=yext-

other&utm\_medium=local&utm\_term=acq&utm\_content=39735&utm\_campaign=evergreen-2020









A **complete** menu of Subway from Conroe covering all 14 menus and drinks can be found here on the card. Visiting the local Subway offers a range of experiences that can swing from delightful to disappointing. While many patrons appreciate the freshness and customizability of the sandwiches, concerns about hygiene and service consistency loom large. Reports of unsatisfactory customer service, including unprofessional staff behavior and slow service, detract from the overall experience. Some standout employees, like Robert, have received praise for their diligence. Prices are reasonable, typically running between \$1 and \$20 per person. Ultimately, while some customers enjoy their meals, others find the experience lacking, particularly when it comes to cleanliness and attentiveness.