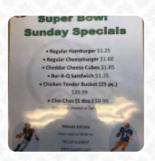

## Schell's Dairy Swirl, Miniature Golf Menu

https://menuweb.menu 4625 N 5th Street Hwy, 19560, Temple, US, United States +16109299660,+16109399676 - https://schellsfoodandminigolf.com

Here you can find the <u>menu</u> of Schell's Dairy Swirl, Miniature Golf in Temple. At the moment, there are 16 meals and drinks on the food list. Schell's has long been a cherished dining spot for families, blending nostalgia with a cozy atmosphere. While the menu traditionally boasts mouthwatering burgers, fries, and delectable ice cream, recent visits reveal inconsistencies in food quality and service. Patrons note changes in portion sizes, missing toppings, and a decline in burger freshness, raising concerns about value. Despite these setbacks, the friendly staff and inviting environment remain highlights. With its rich history and potential for great meals, loyal customers hope Schell's revitalizes its standards to ensure it remains a beloved local staple for generations to

## Schell's Dairy Swirl, Miniature Golf Mel

Sandwiches & Hot Paninis

**HAMBURGER** 

**Side Dishes** 

**FRENCH FRIES** 

Starters & Salads

**FRENCH FRIES** 

Kids Menu