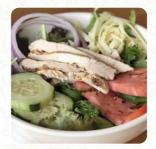

# These types of dishes are being served

**SOUP** 

**BREAD** 

**ICE CREAM** 

**SANDWICH** 

**SALAD** 

**PANINI** 