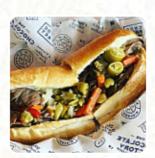

This is a kind of old soda shop feeling facility. Wooden stand from the wall. Order at the counter and get yourself when you're ready. Subs are a little expensive for size, \$9 average. The fresh underroll bread is HEAVENLY. I also got a cup of Cheddar Broccoli soup that was quite delicious. You can check in a sip of ice when you have room! Staff are friendly and the food was prepared in time. <a href="read more">read more</a>. For the small hunger in between, The Chocolate Factory from <a href="Waukesha">Waukesha</a> offers delicious sandwiches, small salads, and other small menus, as well as cold and hot beverages, and you can try tasty American menus like Burger or Barbecue. Here they also grill <a href="South American">South American</a> fresh fish, meat, as well as beans and rice.

# These types of dishes are being served

**SOUP** 

**BREAD** 

**ICE CREAM** 

**SANDWICH** 

**SALAD** 

**PANINI** 