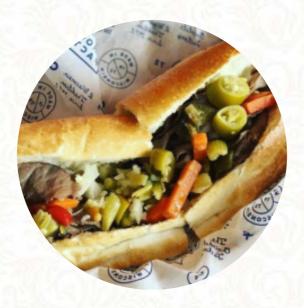

This is a kind of old soda shop feeling facility. Wooden stand from the wall. Order at the counter and get yourself when you're ready. Subs are a little expensive for size, \$9 average. The fresh underroll bread is HEAVENLY. I also got a cup of Cheddar Broccoli soup that was quite delicious. You can check in a sip of ice when you have room! Staff are friendly and the food was prepared in time. <a href="read more">read more</a>. For the small hunger in between, The Chocolate Factory from <a href="Waukesha">Waukesha</a> offers delicious sandwiches, small salads, and other small menus, as well as cold and hot beverages, and you can try tasty American menus like Burger or Barbecue. Here they also grill <a href="South American">South American</a> fresh fish, meat, as well as beans and rice.

# These types of dishes are being served

**SOUP** 

**BREAD** 

**ICE CREAM** 

**SANDWICH** 

**SALAD** 

**PANINI** 