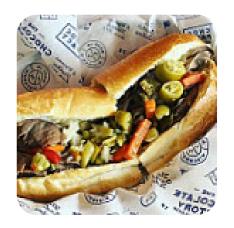

This is a kind of old soda shop feeling facility. Wooden stand from the wall. Order at the counter and get yourself when you're ready. Subs are a little expensive for size, \$9 average. The fresh underroll bread is HEAVENLY. I also got a cup of Cheddar Broccoli soup that was quite delicious. You can check in a sip of ice when you have room! Staff are friendly and the food was prepared in time. <a href="read more">read more</a>. For the small hunger in between, The Chocolate Factory from <a href="Waukesha">Waukesha</a> offers delicious sandwiches, small salads, and other small menus, as well as cold and hot beverages, and you can try tasty American menus like Burger or Barbecue. Here they also grill <a href="South American">South American</a> fresh fish, meat, as well as beans and rice.

# These types of dishes are being served

**SOUP** 

**BREAD** 

**ICE CREAM** 

**SANDWICH** 

**SALAD** 

**PANINI** 