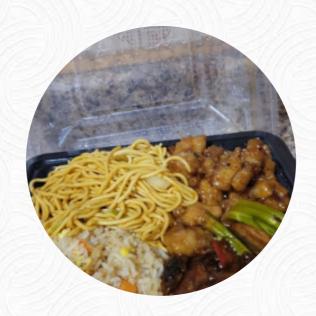

## Panda Express Menu

https://menuweb.menu 2166 Nostrand Ave, Brooklyn, United States +18453104083,+17188590368 - https://locations.carvel.com/ny/brooklyn/1570-flatbush-ave

The restaurant from <u>Brooklyn</u> offers **15** different **dishes and drinks on <u>the menu</u>** at an average \$5.3. Located near Flatbush Junction, this restaurant promises speed and sweet treats but often falls short in customer service. Diners report a frustrating experience with rude staff, long wait times, and incorrect orders. Despite the appeal of nostalgic favorites like Cinnabon and Pepperoni Pretzels, many patrons leave disappointed by the food's quality and presentation. While the efficient service is a plus, frequent mishaps—such as missed orders and unhelpful interactions—detract from the overall experience. For those seeking a reliable meal, alternative local eateries may prove a better option amidst the chaos.