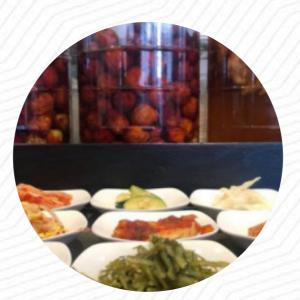

Korean cuisine are right at home here: The range includes **Kimchi**, a variety of diverse variations of Bap, alongside a multitude of tasty Jjigae that enchant the taste buds, and you can look forward to the tasty traditional seafood cuisine.