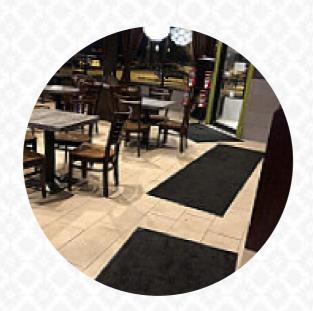

since I went to the ub, my go-to-blase tea was. nothing really changed in the course of the years, very consistent. if only the plaza around her was not in decline. <a href="read more">read more</a>. When the weather is nice you can also eat and drink outside, And into the accessible rooms also come guests with wheelchairs or physical disabilities. With the extensive variety of coffee and tea specialties, a visit to Tea Leaf Cafe becomes even more attractive, The creative fusion of different menus with fresh and partially daring ingredients is highly valued by the guests - a good example of Asian Fusion. At the bar, you can still relax after the meal (or during it) with an <a href="alcoholic or non-alcoholic drink">alcoholic drink</a>, Especially, many guests are looking forward to the <a href="diverse, delectable Mexican">diverse, delectable Mexican</a> cuisine.