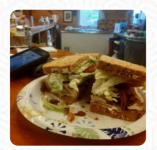

This was my first trip to Schultz's and I had no idea what to expect. I'd just walked a section of the nearby railtrail with family and was ready to eat. Portions are generous, and the local produce excellent. I had a Mac Cheese with pulled pork. Others had ribs. The portions of pork were generous and delicious. This is not fine dining; it is not a franchise eatery. It is the sort of honest, country place for locals... read more. The restaurant and its rooms are wheelchair accessible and thus usable with a wheelchair or physical disabilities, Depending on the weather, you can also sit outside and have something. What User doesn't like about Schultz Country Store And Barnside Cafe: