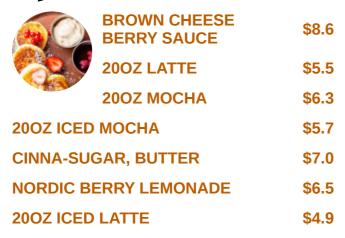

**Water** 

**PERRIER** 

|   | 12 |       |
|---|----|-------|
|   | 1  | <br>- |
|   |    |       |
| - |    |       |
|   |    |       |
|   |    |       |
|   |    |       |

| Pasta                 |       | Meals                        |        |
|-----------------------|-------|------------------------------|--------|
| MAC N' CHEESE         |       | TURKEY CLUB                  |        |
| Bestseller            |       | Non Alcoholic Beverages      |        |
| MAC N CHEESE          |       | VOSS STILL                   | \$3.6  |
| Sandwiches            |       | Picked for You               |        |
| TURKEY CHIPOTLE CLUB  | \$8.6 | ALL DAY BREAKFAST            | \$8.0  |
| Fish                  |       | <b>Condiments and Sauces</b> |        |
| SMOKED SALMON         |       | MUSHROOM                     |        |
| Dessert               |       | Waffles Plain                |        |
| BERRIES CREAM         | \$8.0 | 5 WAFFLE FAMILY PACK         | \$20.0 |
| SALSAS                |       | Plates Brunch                |        |
| CHIPOTLE              |       | WAFFLE                       |        |
| Soft drinks           |       | <b>Bottled Beverages</b>     |        |
| LEMONADE              |       | LAND O LAKES CHOCOLATE MILK  | \$2.2  |
|                       |       | LAND O LAKES MILK            | \$2.2  |
| Burgers               |       |                              |        |
| BACON MAC CHEESE      | \$8.6 | 200z Hot Drinks              |        |
| W 10 A*1              |       | 200Z HOT COCOA               | \$4.9  |
| Kraut & Rüben         |       | 200Z AMERICANO               | \$4.1  |
| MAC AND CHEESE        |       | These turner of disher are   |        |
| Cold duints           |       | These types of dishes are    |        |
| Cold drinks           |       | being served                 |        |
| TROPICANA APPLE JUICE | \$3.4 | TURKEY                       |        |
|                       |       | TOOTADAG                     |        |

**TOSTADAS** 

\$2.4

\$6.3