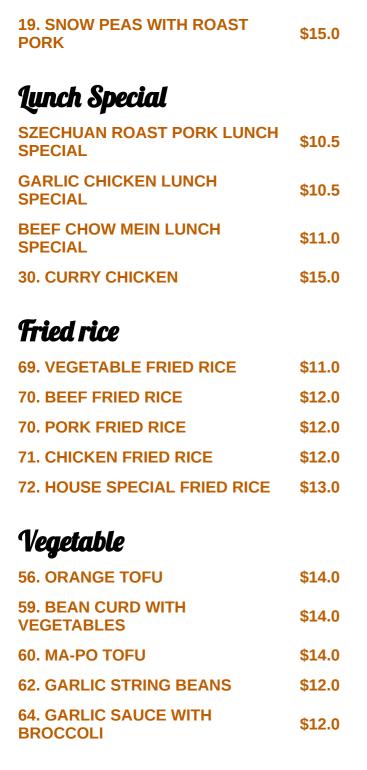

### Pork

| 16. SWEET AND SOUR PORK           | \$15.0 |
|-----------------------------------|--------|
| 17. SZECHUAN ROAST PORK           | \$15.0 |
| 18. ROAST PORK WITH<br>VEGETABLES | \$15.0 |

## Lunch Specials

| VEGETABLE DELIGHT LUNCH<br>SPECIAL   | \$9.0  |
|--------------------------------------|--------|
| SWEET AND SOUR PORK LUNCH<br>SPECIAL | \$10.5 |
| ALMOND CHICKEN LUNCH<br>SPECIAL      | \$10.5 |