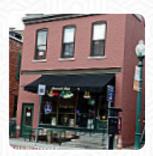

https://menulist.menu 134 Walton St 3, Syracuse, NY 13202, United States +13154751819 - http://thelimerickpub.com/

The place from Syracuse offers **109** different **dishes and drinks on <u>the menu</u>** at an average \$7.2. What <u>User</u> likes about Limerick Pub:

## Limerick Pub

134 Walton St 3, Syracuse, NY 13202, United States

Opening Hours: Monday 16:00-01:00 Tuesday 11:00-01:00 Wednesday 11:00-01:00 Thursday 11:00-02:00 Friday 11:00-02:00 Saturday 11:00-02:00 Sunday 10:30-00:00