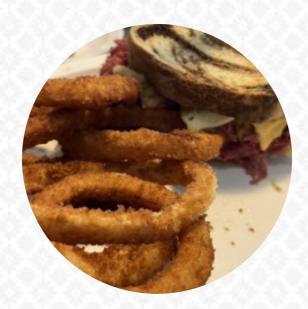

Food leaves MUCH to be desired. First the bacon today was spoiled, yes it had a very putrid smell and tasted horrible! I spent almost \$100 on breakfast for my family and it was not worth it. I called back and ask to speak to the manager on duty this morning. He could careless never apologized, never offered a replacement or refund. The food had very little to no flavor other wise. We had to literally add our own seas... read more. Best Bet Breakfast Lunch from Noblesville is in demand for its mouth-watering burgers, to which tasty fries, salads and other sides are presented, Inthemorning a versatile brunch is offered here. Moreover, there are scrumptious American meals, such as burgers and grilled meat, You can also discover scrumptious South American dishes on the menu.