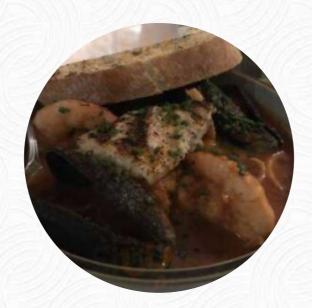

### Sushi Or Sashimi

**OCTOPUS** 

# These types of dishes are being served

**SALAD** 

**FISH** 