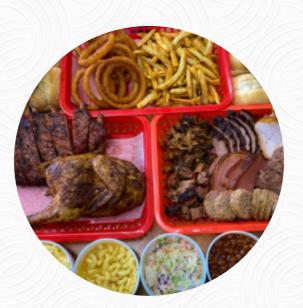

## Stanley James Smokehouse Menu

<u>https://menulist.menu</u> 1500 E 23rd St, 66046, Lawrence, US, United States +17858419691

<u>The Menu</u> of Stanley James Smokehouse from Lawrence includes about 20 different dishes and drinks. On average, you pay for a dish / drink about \$9.7. What <u>User</u> likes about Stanley James Smokehouse: did not know that it was in a gas station when we found it when we were looking for food on cards and were comprehensible about rating here when we arrived, but so glad we did. mac and cheese were wonderful, sandwiches were great. only what was not brilliant was the sauce. <u>read more</u>. When the weather conditions is pleasant you can also have something outside. What <u>User</u> doesn't like about Stanley James Smokehouse: Awesome meat. Lovely casual atmosphere. Delicious sides. The sauce is the problem. The sweet has too much molasses and too much tomato. The spicy is better but same problem. The regular is also bad. More brown sugar is the need I think. And perhaps more vinegar and mustard. Great food but unfortunately the sauce really ruined it. <u>read more</u>. Stanley James Smokehouse from Lawrence is valued for its <u>exquisite burgers</u>, to which spicy fries, salads and other sides are provided, The barbecued food is freshly **grilled** here on an open flame. You can just get one of the fine **sandwiches**, a healthy salad or another snack, if you're not that hungry.