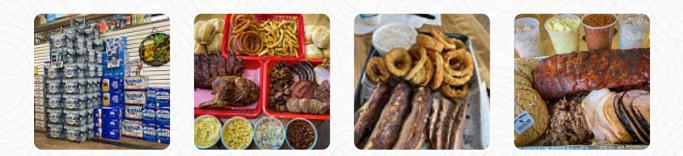

## Stanley James Smokehouse Menu

<u>https://menulist.menu</u> 1500 E 23rd St, 66046, Lawrence, US, United States +17858419691

<u>The Menu</u> of Stanley James Smokehouse from Lawrence includes about 20 different dishes and drinks. On average, you pay for a dish / drink about \$9.7. What <u>User</u> likes about Stanley James Smokehouse: did not know that it was in a gas station when we found it when we were looking for food on cards and were comprehensible about rating here when we arrived, but so glad we did. mac and cheese were wonderful, sandwiches were great. only what was not brilliant was the sauce. <u>read more</u>. When the weather conditions is pleasant you can also have something outside. What <u>User</u> doesn't like about Stanley James Smokehouse: Awesome meat. Lovely casual atmosphere. Delicious sides. The sauce is the problem. The sweet has too much molasses and too much tomato. The spicy is better but same problem. The regular is also bad. More brown sugar is the need I think. And perhaps more vinegar and mustard. Great food but unfortunately the sauce really ruined it. <u>read more</u>. Stanley James Smokehouse from Lawrence is valued for its <u>exquisite burgers</u>, to which spicy fries, salads and other sides are provided, The barbecued food is freshly **grilled** here on an open flame. You can just get one of the fine **sandwiches**, a healthy salad or another snack, if you're not that hungry.