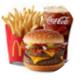

https://menulist.menu 255 Mineral Spring Ave, Pawtucket, RI 02860, USA, United States +14017265670 - https://www.mcdonalds.com

The menu of Mcdonald's from Pawtucket includes 118 meals. On average, meals or drinks on the menu cost about \$6.1. The categories can be viewed on the menu below. What User likes about Mcdonald's: Their number 1 always makes me go number 2, but it tastes so good, I eat it anyways. That should tell you something about the magnificence of some of their menu items. read more. When the weather conditions is nice you can also eat outside, And into the accessible spaces also come clientele with wheelchairs or physiological disabilities. The comprehensive variety of coffee and tea specialties makes a visit to Mcdonald's even more worthwhile, They also present tasty South American meals to you in the menu. Furthermore, you'll find fine American meals, like for instance burgers and grilled meat on the menu, There are also some international dishes to choose from in the menu.