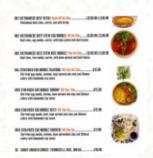

## **Popular Items**

**B1. GRILLED PORK** 

\$6.5

**DONE TRIPE, TENDON (LARGE)** 

| P14. RARE BEEF STEAK, WELL<br>DONE, TRIPE, MEAT BALL<br>(LARGE) |                                       | \$13.0        | B2. GRILLE            | ED CHICKEN                       | \$12.0 |
|-----------------------------------------------------------------|---------------------------------------|---------------|-----------------------|----------------------------------|--------|
|                                                                 |                                       |               | B4. GRILLE            | ED SHRIMP                        | \$13.0 |
| P2. WELL                                                        | OONE BRISKET (LARGE)                  | \$13.0        | B1. GRILLE            | ED PORK                          | \$12.0 |
| 1. SPRING                                                       | ROLLS (2 PC)                          | \$6.5         | B6. GRILLE            | ED CHICKEN, EGGROLL              | \$13.5 |
| P6. RARE E<br>BRISKET (I                                        | BEEF, WELL DONE<br>LARGE)             | \$13.0        | B11. GRILL<br>ROLL    | ED BEEF, SHRIMP, EGG             | \$15.0 |
| 9. EGG RO                                                       | LLS (3 PC)                            | \$6.5         | B8. GRILLE            | ED SHRIMP, EGG ROLL              | \$14.0 |
| P1. RARE                                                        | BEEF TEAK (LARGE)                     | \$13.0        | B7. GRILLE            | ED BEEF, EGG ROLL                | \$14.0 |
| 12. POT ST                                                      | TICKERS (10 PC)                       | \$7.0         | 0-1 6                 | 41                               |        |
| B2. CHICKI                                                      | EN BANH MI                            | \$6.5         | Stir-Tri              | ed with Vermicelli               | ,      |
| P9. RARE E                                                      | BEEF STEAK, MEAT                      | \$13.0        | Noodle                |                                  |        |
| BALL (LAR                                                       | (GE)                                  | <b>\$13.0</b> |                       | BX2. STIR FRIED<br>CHICKEN       | \$14.0 |
| Appetiz                                                         | ers                                   |               |                       | BX1. STIR FRIED TOFU             | \$13.0 |
|                                                                 | 13. SPECIAL COMBO                     | \$9.4         |                       | BX5. SPECIAL HOUSE<br>STIR FRIED | \$15.5 |
|                                                                 | 11. FRIED CHICKEN<br>WINGS (7 PC)     | \$8.5         | BX4. STIR             | FRIED SHRIMP                     | \$15.0 |
|                                                                 | 14. LUMPIA                            | \$6.5         | BK3. VIETN            | NAMESE BEEF STEW                 | \$13.0 |
| 8. FRIED W                                                      | ONTON (8 PC)                          | \$7.5         |                       | JAMESE BEEF STEW                 | \$13.0 |
| 3. GRILLED                                                      | PORK (2 PC)                           | \$8.0         |                       |                                  | ФТ2.0  |
| 4. BOILED                                                       | SHRIMP PORK                           | \$6.0         | BEEF                  | FRIED EGG NOODLE                 | \$15.0 |
| 2. TOFU SF                                                      | PRING ROLL (2 PC)                     | \$5.5         |                       | FRIED EGG NOODLE                 | \$15.0 |
| 5. GRILLED                                                      | BEEF                                  | \$8.5         | SEAFOOD               |                                  | Ψ13.0  |
|                                                                 | OTATO WITH SHRIMP                     | \$7.5         | RD1. FRIED            | CHICKEN LEG RICE                 | \$14.0 |
| 10. CHA GI<br>SPRING RO                                         | Ò CHAY (3 PC)<br>DLLS                 | \$6.5         | MX4. STIR-<br>CHICKEN | FRIED EGG NOODLE,                | \$15.0 |
|                                                                 |                                       |               | BX3. STIR             | FRIED BEEF                       | \$15.0 |
| Vermice                                                         | elli Noodle Bowls                     |               | BK2. VIETN            | NAMESE BEEF STEW                 | \$13.0 |
|                                                                 | B5. GRILLED PORK,<br>EGG ROLL         | \$12.0        |                       | FRIED EGG NOODLE                 | \$15.5 |
|                                                                 | B9. GRILLED PORK,<br>SHRIMP, EGG ROLL | \$14.5        |                       |                                  |        |
| B3. GRILLE                                                      | ED BEEF                               | \$13.0        | Beef No               | odle Soup                        |        |
| B10. GRILL                                                      | ED CHICKEN, SHRIMP,                   | \$14.5        |                       | BEEF STEAK, WELL                 | \$13.0 |

**EGG ROLL** 

|                                                    | P7. RARE BEEF                           | \$13.0 | C14. STIR-FRIED BEEF                                                         | \$15.0 |
|----------------------------------------------------|-----------------------------------------|--------|------------------------------------------------------------------------------|--------|
|                                                    | P12. RARE BEEF<br>STEAK, WELL DONE,     | \$13.0 | C15. FRIED RICE, DICED GRILLED<br>CHICKEN, GREEN ONION, AND<br>DICED CARROTS | \$14.0 |
|                                                    | MEAT BALL (LARGE)                       |        | C3. GRILLED BEEF                                                             | \$13.0 |
| P5.MEAT B<br>(LARGE)                               | ALLS NOODLE SOUP                        | \$13.0 | C8. GRILLED BEEF, EGG ROLL SHRIMP                                            | \$15.5 |
|                                                    | ASSORTED<br>LE (LARGE)                  | \$13.0 | C10. STIR-FRIED TOFU                                                         | \$13.0 |
| P8. RARE E                                         | BEEF STEAK TENDON                       | \$13.0 | C7. GRILLED PORK, EGG ROLL SHRIMP                                            | \$15.0 |
| P17. SEAF                                          | OOD NOODLE (LARGE)                      | \$13.0 | C5. GRILLED CHICKEN EGG ROLL                                                 | \$13.0 |
| P11. RARE BEEF STEAK, WELL<br>DONE, TENDON (LARGE) |                                         | \$13.0 | C6. GRILLED BEEF EGG ROLL                                                    | \$14.0 |
|                                                    |                                         |        | C13. STIR-FRIED SHRIMP                                                       | \$15.0 |
|                                                    | BEEF STEAK, WELL<br>SKET, TRIPE (LARGE) | \$13.0 | C4. GRILLED PORK EGG ROLL                                                    | \$13.0 |
| P18. SHRIM                                         | IP NOODLE (LARGE)                       | \$14.0 |                                                                              |        |
|                                                    | AGE NAPA, TOFU,<br>I, CARROT (LARGE)    | \$13.0 |                                                                              |        |
| P19. NOOD<br>MEAT (LAR                             | LE SOUP WITHOUT<br>RGE)                 | \$13.0 |                                                                              |        |
| P4.TENDOI<br>(LARGE)                               | N NOODLE SOUP                           | \$13.0 |                                                                              |        |
| P16. BEEF<br>WONTON (                              | NOODLE WITH<br>LARGE)                   | \$13.0 |                                                                              |        |
| P3. TRIPE,                                         | NOODLE SOUP (LARGE)                     | \$13.0 |                                                                              |        |
|                                                    |                                         |        |                                                                              |        |

## **Rice Plates**

|                                   | C12. STIR-FRIED SPICY CHICKEN                                                     | \$14.0 |
|-----------------------------------|-----------------------------------------------------------------------------------|--------|
|                                   | C1. GRILLED PORK                                                                  | \$12.0 |
| N                                 | C16. FRIED RICE,<br>DICED GRILLED PORK,<br>GREEN ONION, PEAS<br>AND DICED CARROTS | \$14.0 |
| C2. GRILLE                        | ED CHICKEN                                                                        | \$12.0 |
| C17. FRIED<br>GREEN ON<br>CARROTS | \$14.0                                                                            |        |
| C18. HOUS                         | E SPECIAL RICE DISH                                                               | \$16.0 |